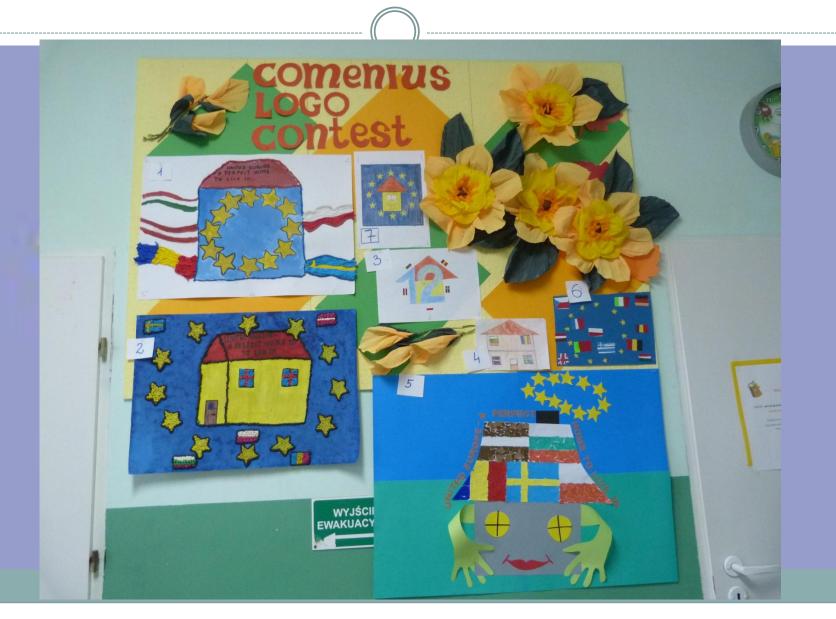

# UNITED EUROPE – A PERFECT HOME TO LIVE IN

NSP IN KRONOWO (POLAND) FIRST YEAR IN THE PROJECT 2012/2013



## POLISH COMENIUS TEAM



#### **COMENIUS LOGO CONTEST**



## OUR FIRST PROPOSAL



## OUR SECOND PROPOSAL



## POSTER ABOUT BULGARIA (GRADE 4)



#### POSTER ABOUT ROMANIA (GRADE 6)



# POSTER ABOUT SWEDEN (GRADE 1) AND ABOUT LATVIA (GRADE 5)



#### THE DISPLAY WITH ROMANIAN SOUVENIRS



#### ABOUT HUNEDOARA



## SKYPE TELECONFERENCE WITH ROMANIA





## FIRST MEETING IN ROMANIA











#### PREPARING TRADITIONAL DISHES







## SKYPE TELECONFERENCE WITH LATVIA





#### STUDENTS' EXCHANGE IN LATVIA













## 24/2/2013 10:08

60

NCDonaids





#### SHARING EXPERIENCES AFTER THE VISIT IN LATVIA







#### MAKING OF EASTER POSTERS



# EASTER TRADITIONS







# EASTER POSTERS (GRADES 2 AND 3)









# STUDENTS' EXCHANGE IN BULGARIA





















# SCHOOL EXHIBITION ABOUT BULGARIA



### SCHOOL MEETING AFTER THE VISIT IN